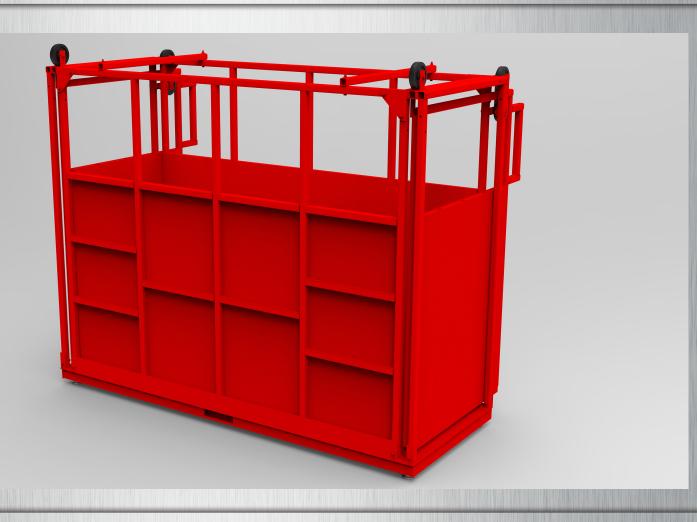

### SINGLE ANIMAL LIVESTOCK SCALE

Designed to weigh any livestock with ease and accuracy, the B-TEK Single Animal Livestock Scale is your go-to solution for weighing livestock. Equipped with two sliding doors for accessibility and safety. The B-TEK Single Animal Livestock Scale offers reliable weighing for a wide range of livestock with a capacity of 2,500 or 5,000 lb. Ideal for veterinary practices, agriculture organizations, research centers, county fairs, and operations that do not require a multi-animal scale, the B-TEK Single Animal Livestock Scale is versatile to meet the needs of the environment and animal.

• Racking: Square tube steel with kick plate

• Gates: Full width slide gate at each end of scale

• Finish: Alkyd Enamel paint system