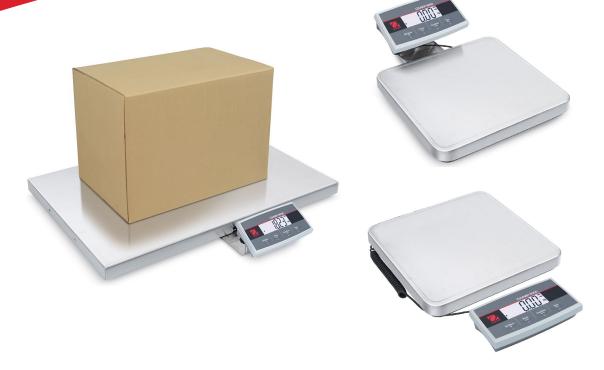

# Low-Profile Scales Ideal for General Shipping and Animal Weighing Applications

The Courier 5000 Series shipping scales feature a sturdy low-profile design with stainless steel top, making them tough enough for shipping applications, and easy to clean for small veterinary applications. Data is clearly legible on a large, bright 1.1 in/28 mm display, and UPS system communication protocol is included. Our proprietary Weight Alert™ mode will warn users if packages are too heavy, for example, to be sent by post or truck.

### **Unique Features:**

- Easy-to-use scales for general shipping use with painted steel base. Stainless steel pan holds up to daily use and is easy to keep sanitary. Adjustable display for mounting to adapt to your workspace.
- The Dynamic Weighing/Display Hold application is ideal for large boxes and packages as it retains weight data on the display - also ideal for animals in veterinary use.
- AC adapter power included. Simple USB type C for data and power connection includes UPS software protocol string. Can also run using disposable battery power.