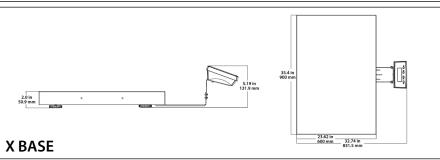

### **Specifications**

| Model                           | i-C52M6R                                                                                                                                                                                                                                                      | i-C52M30R                                                                                  | i-C52M50R                     | i-C52M50L                                              | i-C52M100L                                                              | i-C52M200L                                                             | i-C52M200X        |
|---------------------------------|---------------------------------------------------------------------------------------------------------------------------------------------------------------------------------------------------------------------------------------------------------------|--------------------------------------------------------------------------------------------|-------------------------------|--------------------------------------------------------|-------------------------------------------------------------------------|------------------------------------------------------------------------|-------------------|
| Capacity × Default Readability  | 6 kg x 0.002 kg<br>6,000 g x 2 g<br>12 lb x 0.005 lb<br>192 oz x 0.1 oz<br>12 lb x 0.1 oz                                                                                                                                                                     | 30 kg x 0.01 kg<br>30,000 g x 10 g<br>60 lb x 0.02 lb<br>960 oz x 0.5 oz<br>60 lb x 0.5 oz | 50,000<br>100 lb :<br>1,600 c | 0.02 kg<br>g x 20 g<br>c 0.05 lb<br>z x 1 oz<br>x 1 oz | 100 kg x 0.05 kg<br>200 lb x 0.1 lb<br>3,200 oz x 2 oz<br>200 lb x 2 oz | 200 kg x 0.1 kg<br>400 lb x 0.2 lb<br>6,400 oz x 5 oz<br>400 lb x 5 oz |                   |
| Maximum Displayed Resolution    | 1:3,000 1:2,500                                                                                                                                                                                                                                               |                                                                                            |                               | 500                                                    | 1:2,000                                                                 |                                                                        |                   |
| Weighing Units                  | kg, g, lb, oz, lb:oz (kg, lb, oz, lb:oz for models above 100 kg)                                                                                                                                                                                              |                                                                                            |                               |                                                        |                                                                         |                                                                        |                   |
| Application Mode                | Weighing, Dynamic Weighing/Display Hold, Totalization, Weight Alert™                                                                                                                                                                                          |                                                                                            |                               |                                                        |                                                                         |                                                                        |                   |
| Display                         | 1.1 in / 28 mm digit height, 5-digit, 7-segment LCD display with white backlight                                                                                                                                                                              |                                                                                            |                               |                                                        |                                                                         |                                                                        |                   |
| Keyboard                        | 4 mechanical function keys                                                                                                                                                                                                                                    |                                                                                            |                               |                                                        |                                                                         |                                                                        |                   |
| Construction                    | ABS Plastic Indicator Housing Painted steel base with stainless steel platform (adjustable feet for L and X bases)                                                                                                                                            |                                                                                            |                               |                                                        |                                                                         |                                                                        |                   |
| Cable Length                    | 6.6 ft / 2 m (full extension)                                                                                                                                                                                                                                 |                                                                                            |                               |                                                        |                                                                         |                                                                        |                   |
| Stabilization Time              | 1 second                                                                                                                                                                                                                                                      |                                                                                            |                               |                                                        |                                                                         |                                                                        |                   |
| Power                           | Dry cell battery: 3 x AA (LR6) Batteries (not included) or AC Power Adapter: 100-240VAC ~ 0.5A 50/60Hz; Power output: 5.0 VDC 1.0 A or USB cable (USB connection to PC, cable length: 6.6 ft / 2 m) Battery life: 100 hours continuous use with backlight off |                                                                                            |                               |                                                        |                                                                         |                                                                        |                   |
| Zero Range                      | 2% or 100% of capacity                                                                                                                                                                                                                                        |                                                                                            |                               |                                                        |                                                                         |                                                                        |                   |
| Interface                       | Standard USB Type-C                                                                                                                                                                                                                                           |                                                                                            |                               |                                                        |                                                                         |                                                                        |                   |
| Operating Temperature Range     | 14 °F to 104 °F / -10 °C to 40 °C                                                                                                                                                                                                                             |                                                                                            |                               |                                                        |                                                                         |                                                                        |                   |
| Safe Overload Capacity          | 150% of capacity                                                                                                                                                                                                                                              |                                                                                            |                               |                                                        |                                                                         |                                                                        |                   |
| Platform Dimensions (L x W x H) | 13.0 x                                                                                                                                                                                                                                                        | 12.6 x 1.7 in / 329 x 319 x 4                                                              | 3.5 mm                        | 20.5 x                                                 | 15.7 x 2.1 in / 520 x 400 x52                                           | 52.9 mm 35.4 x 23.6 x 2.0 in / 900 x 600 x 50.9 mn                     |                   |
| Net Weight                      | 9 lb / 4.1 kg                                                                                                                                                                                                                                                 |                                                                                            |                               |                                                        | 18.7 lb / 8.5 kg                                                        |                                                                        | 38.4 lb / 17.4 kg |
| Shipping Weight                 |                                                                                                                                                                                                                                                               | 10.6 lb / 4.8 kg                                                                           |                               |                                                        |                                                                         | 21 lb / 9.5 kg 42.3 lb / 19                                            |                   |
| Shipping Dimensions             | 15.6 x                                                                                                                                                                                                                                                        | 15.6 x 15.2 x 6.1 in / 395 x 385 x 155 m                                                   |                               | mm 23.6 x 1                                            |                                                                         | 19.1 x 3.9 in / 600 x 485 x 100 mm                                     |                   |

#### **Outline Dimensions**