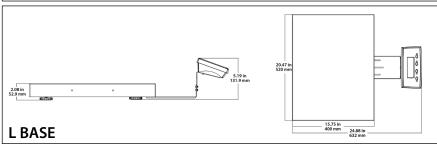

### **Specifications**

| Model                           | i-C52M6R                                                                                                                                                                                                                                                      | i-C52M30R                                                                                  | i-C52M50R                     | i-C52M50L                                              | i-C52M100L                                                              | i-C52M200L                                                             | i-C52M200X        |
|---------------------------------|---------------------------------------------------------------------------------------------------------------------------------------------------------------------------------------------------------------------------------------------------------------|--------------------------------------------------------------------------------------------|-------------------------------|--------------------------------------------------------|-------------------------------------------------------------------------|------------------------------------------------------------------------|-------------------|
| Capacity × Default Readability  | 6 kg x 0.002 kg<br>6,000 g x 2 g<br>12 lb x 0.005 lb<br>192 oz x 0.1 oz<br>12 lb x 0.1 oz                                                                                                                                                                     | 30 kg x 0.01 kg<br>30,000 g x 10 g<br>60 lb x 0.02 lb<br>960 oz x 0.5 oz<br>60 lb x 0.5 oz | 50,000<br>100 lb :<br>1,600 c | 0.02 kg<br>g x 20 g<br>c 0.05 lb<br>z x 1 oz<br>x 1 oz | 100 kg x 0.05 kg<br>200 lb x 0.1 lb<br>3,200 oz x 2 oz<br>200 lb x 2 oz | 200 kg x 0.1 kg<br>400 lb x 0.2 lb<br>6,400 oz x 5 oz<br>400 lb x 5 oz |                   |
| Maximum Displayed Resolution    | 1:3,000 1:2,500                                                                                                                                                                                                                                               |                                                                                            |                               | 500                                                    | 1:2,000                                                                 |                                                                        |                   |
| Weighing Units                  | kg, g, lb, oz, lb:oz (kg, lb, oz, lb:oz for models above 100 kg)                                                                                                                                                                                              |                                                                                            |                               |                                                        |                                                                         |                                                                        |                   |
| Application Mode                | Weighing, Dynamic Weighing/Display Hold, Totalization, Weight Alert™                                                                                                                                                                                          |                                                                                            |                               |                                                        |                                                                         |                                                                        |                   |
| Display                         | 1.1 in / 28 mm digit height, 5-digit, 7-segment LCD display with white backlight                                                                                                                                                                              |                                                                                            |                               |                                                        |                                                                         |                                                                        |                   |
| Keyboard                        | 4 mechanical function keys                                                                                                                                                                                                                                    |                                                                                            |                               |                                                        |                                                                         |                                                                        |                   |
| Construction                    | ABS Plastic Indicator Housing Painted steel base with stainless steel platform (adjustable feet for L and X bases)                                                                                                                                            |                                                                                            |                               |                                                        |                                                                         |                                                                        |                   |
| Cable Length                    | 6.6 ft / 2 m (full extension)                                                                                                                                                                                                                                 |                                                                                            |                               |                                                        |                                                                         |                                                                        |                   |
| Stabilization Time              | 1 second                                                                                                                                                                                                                                                      |                                                                                            |                               |                                                        |                                                                         |                                                                        |                   |
| Power                           | Dry cell battery: 3 x AA (LR6) Batteries (not included) or AC Power Adapter: 100-240VAC ~ 0.5A 50/60Hz; Power output: 5.0 VDC 1.0 A or USB cable (USB connection to PC, cable length: 6.6 ft / 2 m) Battery life: 100 hours continuous use with backlight off |                                                                                            |                               |                                                        |                                                                         |                                                                        |                   |
| Zero Range                      | 2% or 100% of capacity                                                                                                                                                                                                                                        |                                                                                            |                               |                                                        |                                                                         |                                                                        |                   |
| Interface                       | Standard USB Type-C                                                                                                                                                                                                                                           |                                                                                            |                               |                                                        |                                                                         |                                                                        |                   |
| Operating Temperature Range     | 14 °F to 104 °F / -10 °C to 40 °C                                                                                                                                                                                                                             |                                                                                            |                               |                                                        |                                                                         |                                                                        |                   |
| Safe Overload Capacity          | 150% of capacity                                                                                                                                                                                                                                              |                                                                                            |                               |                                                        |                                                                         |                                                                        |                   |
| Platform Dimensions (L x W x H) | 13.0 x                                                                                                                                                                                                                                                        | 12.6 x 1.7 in / 329 x 319 x 4                                                              | 3.5 mm                        | 20.5 x                                                 | 15.7 x 2.1 in / 520 x 400 x52                                           | 52.9 mm 35.4 x 23.6 x 2.0 in / 900 x 600 x 50.9 mn                     |                   |
| Net Weight                      | 9 lb / 4.1 kg                                                                                                                                                                                                                                                 |                                                                                            |                               |                                                        | 18.7 lb / 8.5 kg                                                        |                                                                        | 38.4 lb / 17.4 kg |
| Shipping Weight                 |                                                                                                                                                                                                                                                               | 10.6 lb / 4.8 kg                                                                           |                               |                                                        |                                                                         | 21 lb / 9.5 kg 42.3 lb / 19                                            |                   |
| Shipping Dimensions             | 15.6 x                                                                                                                                                                                                                                                        | 15.6 x 15.2 x 6.1 in / 395 x 385 x 155 m                                                   |                               | mm 23.6 x 1                                            |                                                                         | 19.1 x 3.9 in / 600 x 485 x 100 mm                                     |                   |

#### **Outline Dimensions**