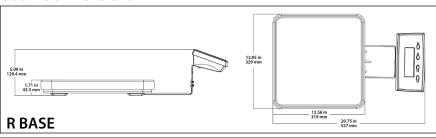

### **Specifications**

| Model                           | i-C52M6R                                                                                                                                                                                                                                                      | i-C52M30R                                                                                  | i-C52M50R                     | i-C52M50L                                              | i-C52M100L                                                              | i-C52M200L                                                             | i-C52M200X        |
|---------------------------------|---------------------------------------------------------------------------------------------------------------------------------------------------------------------------------------------------------------------------------------------------------------|--------------------------------------------------------------------------------------------|-------------------------------|--------------------------------------------------------|-------------------------------------------------------------------------|------------------------------------------------------------------------|-------------------|
| Capacity × Default Readability  | 6 kg x 0.002 kg<br>6,000 g x 2 g<br>12 lb x 0.005 lb<br>192 oz x 0.1 oz<br>12 lb x 0.1 oz                                                                                                                                                                     | 30 kg x 0.01 kg<br>30,000 g x 10 g<br>60 lb x 0.02 lb<br>960 oz x 0.5 oz<br>60 lb x 0.5 oz | 50,000<br>100 lb :<br>1,600 c | 0.02 kg<br>g x 20 g<br>c 0.05 lb<br>z x 1 oz<br>x 1 oz | 100 kg x 0.05 kg<br>200 lb x 0.1 lb<br>3,200 oz x 2 oz<br>200 lb x 2 oz | 200 kg x 0.1 kg<br>400 lb x 0.2 lb<br>6,400 oz x 5 oz<br>400 lb x 5 oz |                   |
| Maximum Displayed Resolution    | 1:3,000 1:2,500                                                                                                                                                                                                                                               |                                                                                            |                               | 500                                                    | 1:2,000                                                                 |                                                                        |                   |
| Weighing Units                  | kg, g, lb, oz, lb:oz (kg, lb, oz, lb:oz for models above 100 kg)                                                                                                                                                                                              |                                                                                            |                               |                                                        |                                                                         |                                                                        |                   |
| Application Mode                | Weighing, Dynamic Weighing/Display Hold, Totalization, Weight Alert™                                                                                                                                                                                          |                                                                                            |                               |                                                        |                                                                         |                                                                        |                   |
| Display                         | 1.1 in / 28 mm digit height, 5-digit, 7-segment LCD display with white backlight                                                                                                                                                                              |                                                                                            |                               |                                                        |                                                                         |                                                                        |                   |
| Keyboard                        | 4 mechanical function keys                                                                                                                                                                                                                                    |                                                                                            |                               |                                                        |                                                                         |                                                                        |                   |
| Construction                    | ABS Plastic Indicator Housing Painted steel base with stainless steel platform (adjustable feet for L and X bases)                                                                                                                                            |                                                                                            |                               |                                                        |                                                                         |                                                                        |                   |
| Cable Length                    | 6.6 ft / 2 m (full extension)                                                                                                                                                                                                                                 |                                                                                            |                               |                                                        |                                                                         |                                                                        |                   |
| Stabilization Time              | 1 second                                                                                                                                                                                                                                                      |                                                                                            |                               |                                                        |                                                                         |                                                                        |                   |
| Power                           | Dry cell battery: 3 x AA (LR6) Batteries (not included) or AC Power Adapter: 100-240VAC ~ 0.5A 50/60Hz; Power output: 5.0 VDC 1.0 A or USB cable (USB connection to PC, cable length: 6.6 ft / 2 m) Battery life: 100 hours continuous use with backlight off |                                                                                            |                               |                                                        |                                                                         |                                                                        |                   |
| Zero Range                      | 2% or 100% of capacity                                                                                                                                                                                                                                        |                                                                                            |                               |                                                        |                                                                         |                                                                        |                   |
| Interface                       | Standard USB Type-C                                                                                                                                                                                                                                           |                                                                                            |                               |                                                        |                                                                         |                                                                        |                   |
| Operating Temperature Range     | 14 °F to 104 °F / -10 °C to 40 °C                                                                                                                                                                                                                             |                                                                                            |                               |                                                        |                                                                         |                                                                        |                   |
| Safe Overload Capacity          | 150% of capacity                                                                                                                                                                                                                                              |                                                                                            |                               |                                                        |                                                                         |                                                                        |                   |
| Platform Dimensions (L x W x H) | 13.0 x                                                                                                                                                                                                                                                        | 12.6 x 1.7 in / 329 x 319 x 4                                                              | 3.5 mm                        | 20.5 x                                                 | 15.7 x 2.1 in / 520 x 400 x52                                           | 52.9 mm 35.4 x 23.6 x 2.0 in / 900 x 600 x 50.9 mn                     |                   |
| Net Weight                      | 9 lb / 4.1 kg                                                                                                                                                                                                                                                 |                                                                                            |                               |                                                        | 18.7 lb / 8.5 kg                                                        |                                                                        | 38.4 lb / 17.4 kg |
| Shipping Weight                 |                                                                                                                                                                                                                                                               | 10.6 lb / 4.8 kg                                                                           |                               |                                                        |                                                                         | 21 lb / 9.5 kg 42.3 lb / 19                                            |                   |
| Shipping Dimensions             | 15.6 x                                                                                                                                                                                                                                                        | 15.6 x 15.2 x 6.1 in / 395 x 385 x 155 m                                                   |                               | mm 23.6 x 1                                            |                                                                         | 19.1 x 3.9 in / 600 x 485 x 100 mm                                     |                   |

#### **Outline Dimensions**